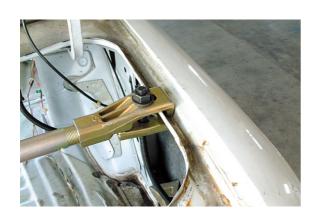

## **Additional Information**

- Easy & quick to operate with 5.25 tonnes of pushing and pulling power in one tool.
- Compact for one person operation, comes supplied with 2m remote control for safety.
- · Oil free to avoid risk of car interior damage.
- · Rubber pads avoid paint damage.
- Deluxe trolley for storing & organising the AiroPower Standard Kit plus accessories, please see Part No. 92058. Please contact Power-TEC for further information.