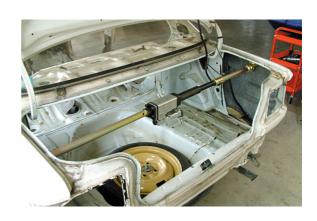

## **AiroPower Standard Kit**

A hand held alignment tool with 5.25 tonnes of push and pull power. Being air powered means that the unit is compact and lightweight (only 3.7kg) and clean to use. It comes with a remote control for safety giving instant, fingertip control. It's easy to set up and comes with a comprehensive range of accessories.

## **Additional Information**

- Easy & quick to operate with 5.25 tonnes of pushing and pulling power in one tool.
- Compact for one person operation, comes supplied with 2m remote control for safety.
- · Oil free to avoid risk of car interior damage.
- · Rubber pads avoid paint damage.
- Deluxe trolley for storing & organising the AiroPower Standard Kit plus accessories, please see Part No. 92058. Please contact Power-TEC for further information.