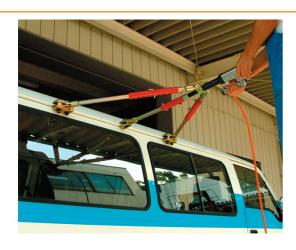

## **AiroPower Standard Kit**

A hand held alignment tool with 5.25 tonnes of push and pull power. Being air powered means that the unit is compact and lightweight (only 3.7kg) and clean to use. It comes with a remote control for safety giving instant, fingertip control. It's easy to set up and comes with a comprehensive range of accessories.

## **Additional Information**

- Easy & quick to operate with 5.25 tonnes of pushing and pulling power in one tool.
- Compact for one person operation, comes supplied with 2m remote control for safety.
- · Oil free to avoid risk of car interior damage.
- · Rubber pads avoid paint damage.
- Deluxe trolley for storing & organising the AiroPower Standard Kit plus accessories, please see Part No. 92058. Please contact Power-TEC for further information.