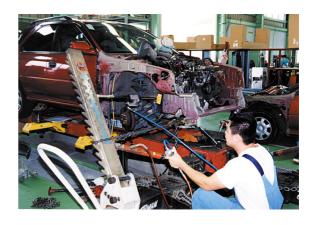

## **AiroPower Standard Kit**

A hand held alignment tool with 5.25 tonnes of push and pull power. Being air powered means that the unit is compact and lightweight (only 3.7kg) and clean to use. It comes with a remote control for safety giving instant, fingertip control. It's easy to set up and comes with a comprehensive range of accessories.

## **Additional Information**

- Easy & quick to operate with 5.25 tonnes of pushing and pulling power in one tool.
- Compact for one person operation, comes supplied with 2m remote control for safety.
- · Oil free to avoid risk of car interior damage.
- · Rubber pads avoid paint damage.
- Deluxe trolley for storing & organising the AiroPower Standard Kit plus accessories, please see Part No. 92058. Please contact Power-TEC for further information.