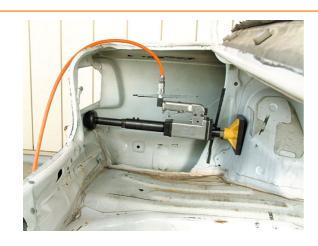

## **AiroPower Standard Kit**

A hand held alignment tool with 5.25 tonnes of push and pull power. Being air powered means that the unit is compact and lightweight (only 3.7kg) and clean to use. It comes with a remote control for safety giving instant, fingertip control. It's easy to set up and comes with a comprehensive range of accessories.

## **Additional Information**

- Easy & quick to operate with 5.25 tonnes of pushing and pulling power in one tool.
- Compact for one person operation, comes supplied with 2m remote control for safety.
- · Oil free to avoid risk of car interior damage.
- · Rubber pads avoid paint damage.
- Deluxe trolley for storing & organising the AiroPower Standard Kit plus accessories, please see Part No. 92058. Please contact Power-TEC for further information.