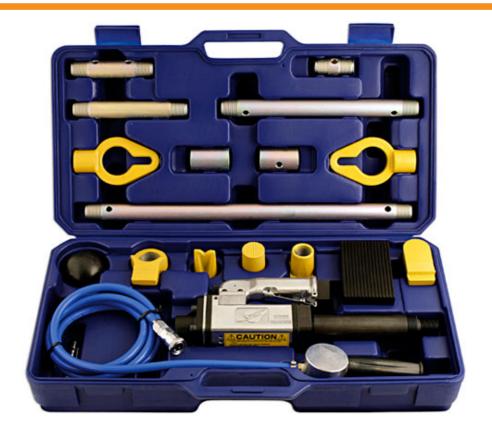

## **AiroPower Standard Kit**

A hand held alignment tool with 5.25 tonnes of push and pull power. Being air powered means that the unit is compact and lightweight (only 3.7kg) and clean to use. It comes with a remote control for safety giving instant, fingertip control. It's easy to set up and comes with a comprehensive range of accessories.

## **Additional Information**

- Easy & quick to operate with 5.25 tonnes of pushing and pulling power in one tool.
- Compact for one person operation, comes supplied with 2m remote control for safety.
- · Oil free to avoid risk of car interior damage.
- · Rubber pads avoid paint damage.
- Deluxe trolley for storing & organising the AiroPower Standard Kit plus accessories, please see Part No. 92058. Please contact Power-TEC for further information.