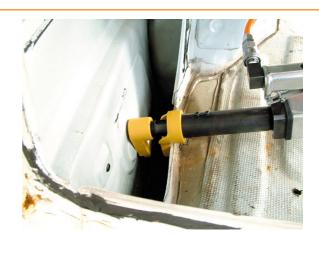

## **Additional Information**

- Easy & quick to operate with 5.25 tonnes of pushing and pulling power in one tool.
- Compact for one person operation, comes supplied with 2m remote control for safety.
- · Oil free to avoid risk of car interior damage.
- · Rubber pads avoid paint damage.
- Deluxe trolley for storing & organising the AiroPower Standard Kit plus accessories, please see Part No. 92058. Please contact Power-TEC for further information.